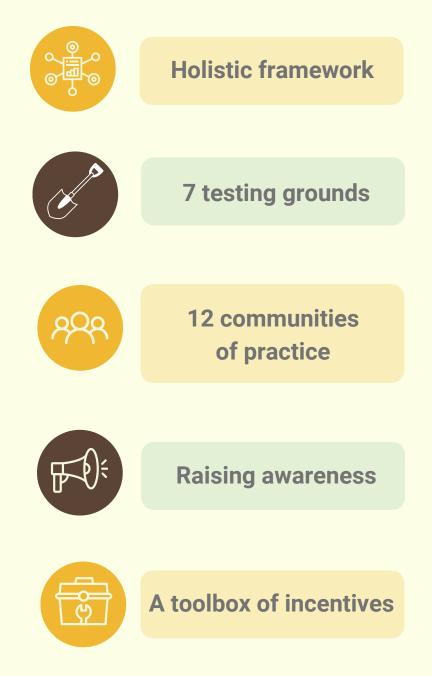

SoilValues will contribute to the development of successful soil health business models across the EU to improve soil quality and provide land managers with the necessary incentives.

We have testing grounds in Belgium, Denmark, Germany, Poland, Portugal & The Netherlands.